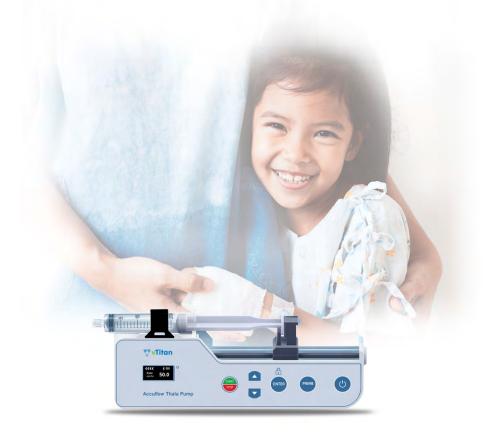

# Accuflow® Thala Pump

## A Helping Hand to Fight Thalassemia...

#### Why Thala Pump:

Thalassemia, an inherited blood disorder characterized by less haemoglobin often requires frequent blood transfusions, resulting in iron overload. Thala pump infuses chelating agents to remove the excess iron.

#### **Product Features:**

\$

Compact and Easy to use

Simple priming procedure

lacksquare

Lock functionality

 $\triangle$ 

Visual and audio alarms