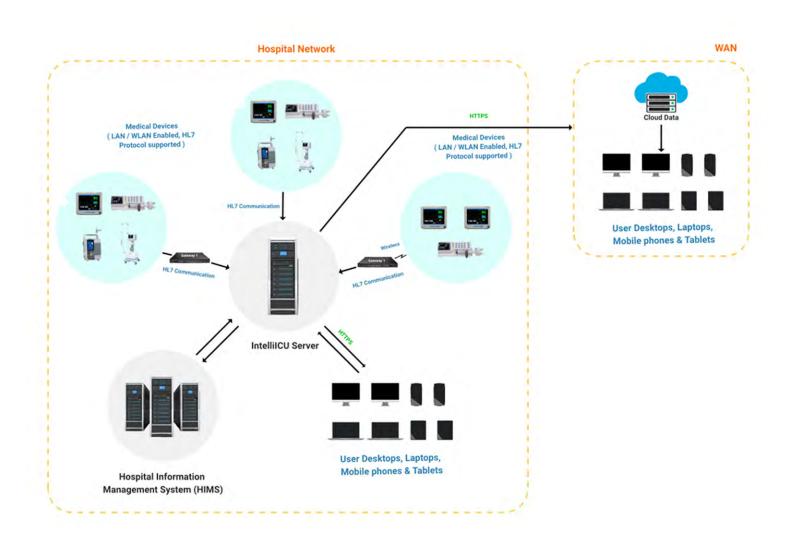

## **Automate Clinical Documentation**

- Captures patient care device data and vitals, translate and associate them with patients' demographics and store them.
- Reduces caregivers' manual effort and enhances documentation accuracy and compliance.