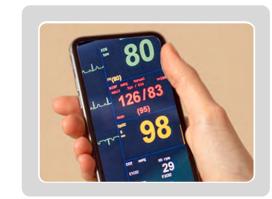

Unified Patient Dashboard

**Simplified Workflows** 

Enhanced Clinical Collaboration

Smart Alarm Management

Paperless ICU

Remote View and Management

# **Effective Clinical Data Management**

- Summary of patient information Includes diagnosis, treatments, best practices and trends. Drill down patient views and clinical parameter trends over a period of time.
- Using the available clinical data, clinical decision support notifications are generated that aid in understanding the patients' current condition and changes over time.
- Connected devices based views and graphs of vital signs and infusions, intake and output, medications, nursing assessments and care information.