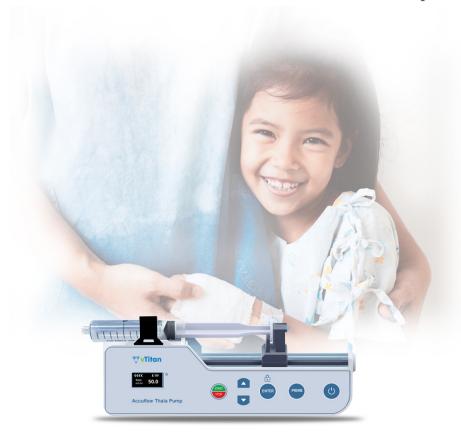

# Accuflow® Thala Pump

## A Helping Hand to Fight Thalassemia...

#### Why Thala Pump:

Thalassemia, an inherited blood disorder characterized by less haemoglobin often requires frequent blood transfusions, resulting in iron overload. Thala pump infuses chelating agents to remove the excess iron.

#### **Product Features:**

\$

Compact and Easy to use

Simple priming procedure

Lock functionality

Visual and audio alarms

### **3-Step Operation**

Load syringe and select size

Set the infusion rate

Start the infusion